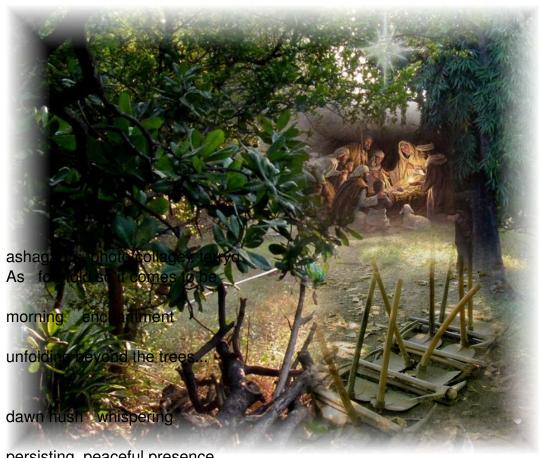

rural campsite,

persisting peaceful presence

darkness gently yielding

dazzle defining slowly redemption tableau revealed star glow of prophecy fulfilled

gentle mother quiet comforting, foster father caring concerned, shepherds reverently present,

unto us a child is born unto us a Savior given